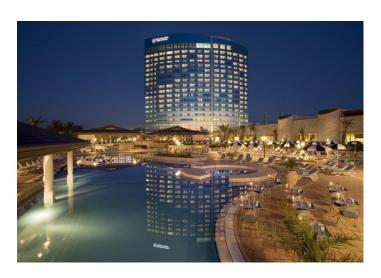

### HOTELS

#### Sheraton Hotel – Oran – Alger 2006 – (SDH) CSCEC

Technical assistance, engineering, steel materials, partition wall, false ceiling, curtain wall, marble, marble fixing systems, aluminium frames, rockwool, ceramic tiles, swimming pools, acustical insulation, mosaic tiles, special shaped and decorated glazing, expansion joints, porphyry cubes, sanitary wares for VIP rooms, tennis court